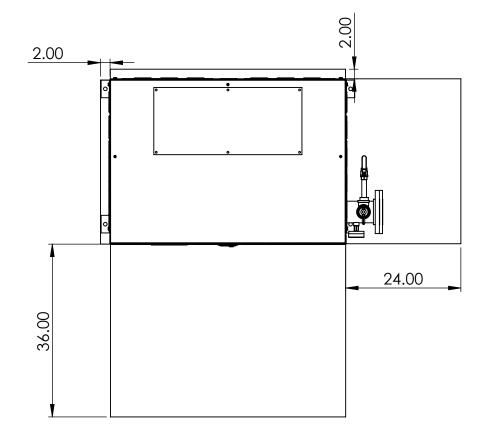

## NOTES:

1. SERVICE CLEARANCES TO BE IN CONFORMANCE TO NEC REQUIREMENTS. ALLOW A MINIMUM OF 36" CLEARANCE IN FRONT OF DOORS FOR SERVICING OF HEATING ELEMENTS. RECOMMENDED 24" CLEARANCE FOR OTHER SIDES OF BOILER FOR SERVICING.

4

2. MINIMUM 1" CLEARANCE TO ALL COMBUSTIBLE MATERIALS

В

## <u>Service Clearance Requirements</u>

3

| А |     |          |                      | DIMENSIONS ARE SHOWN IN INCHES [CENTIMETERS]<br>TOLERANCES ARE AS FOLLOWS UNLESS OTHERWISE SPECIFIED<br>X.XX X.XXX X.XXX ANGULAR FINISH<br>±.12 ±.031 ±.0156 ±1.0° 250<br>REMOVE AND DEBURR SHARP EDGES AND CORNERS<br>ALL DIMENSIONS ARE AFTER FINISH OR PLATING<br>REFERENCE DIMENSIONS ARE SHOWN IN PARENTHESES ()<br>CRITICAL DIMENSIONS ARE SHOWN IN () |      |         | A39 MAIN RD. TOWACO NJ 07082<br>PHONE: (800) 221-1522 FAX: (718) 386-7809                                                                                                                                                                                                                     |              |                |                                         |       |         |                               |     |
|---|-----|----------|----------------------|--------------------------------------------------------------------------------------------------------------------------------------------------------------------------------------------------------------------------------------------------------------------------------------------------------------------------------------------------------------|------|---------|-----------------------------------------------------------------------------------------------------------------------------------------------------------------------------------------------------------------------------------------------------------------------------------------------|--------------|----------------|-----------------------------------------|-------|---------|-------------------------------|-----|
|   |     |          |                      |                                                                                                                                                                                                                                                                                                                                                              |      |         | THIS DRAWING AND/OR SPECIFICATIONS ARE THE PROPERTY OF DIVERSIFIED HEAT<br>TRANSFER INC. THIS CONFIDENTIAL AND PROPRIETARY INFORMATION SHALL NOT BE<br>USED, COPIED OR REPRODUCED IN ANY MEANS AS THE BASIS FOR MANUFACTURE<br>OR SALE OF APPARATUS WITHOUT WRITTEN AUTHORIZATION FROM OWNER. |              |                | EWx630-EWx960 ELECTRIC WATER<br>BOILERS |       |         |                               |     |
|   | А   | A FOR RE |                      | LEASE                                                                                                                                                                                                                                                                                                                                                        | JH   | 1/15/25 | THIRD ANGLE PROJECTIO                                                                                                                                                                                                                                                                         | N DWG. SCALE | MATERIAL SPEC: | NA                                      | ME [  | DATE    | DWG#                          | REV |
|   | REV | ECN      | REVISION DESCRIPTION |                                                                                                                                                                                                                                                                                                                                                              | NAME | DATE    |                                                                                                                                                                                                                                                                                               | 1:20         |                | DRAWN BY                                | IH 10 | )/24/24 | EWx630-EWx960<br>Sheet 2 of 2 | A   |
|   | 4   |          | 3                    |                                                                                                                                                                                                                                                                                                                                                              |      | 2       |                                                                                                                                                                                                                                                                                               |              | 1              |                                         |       |         |                               |     |