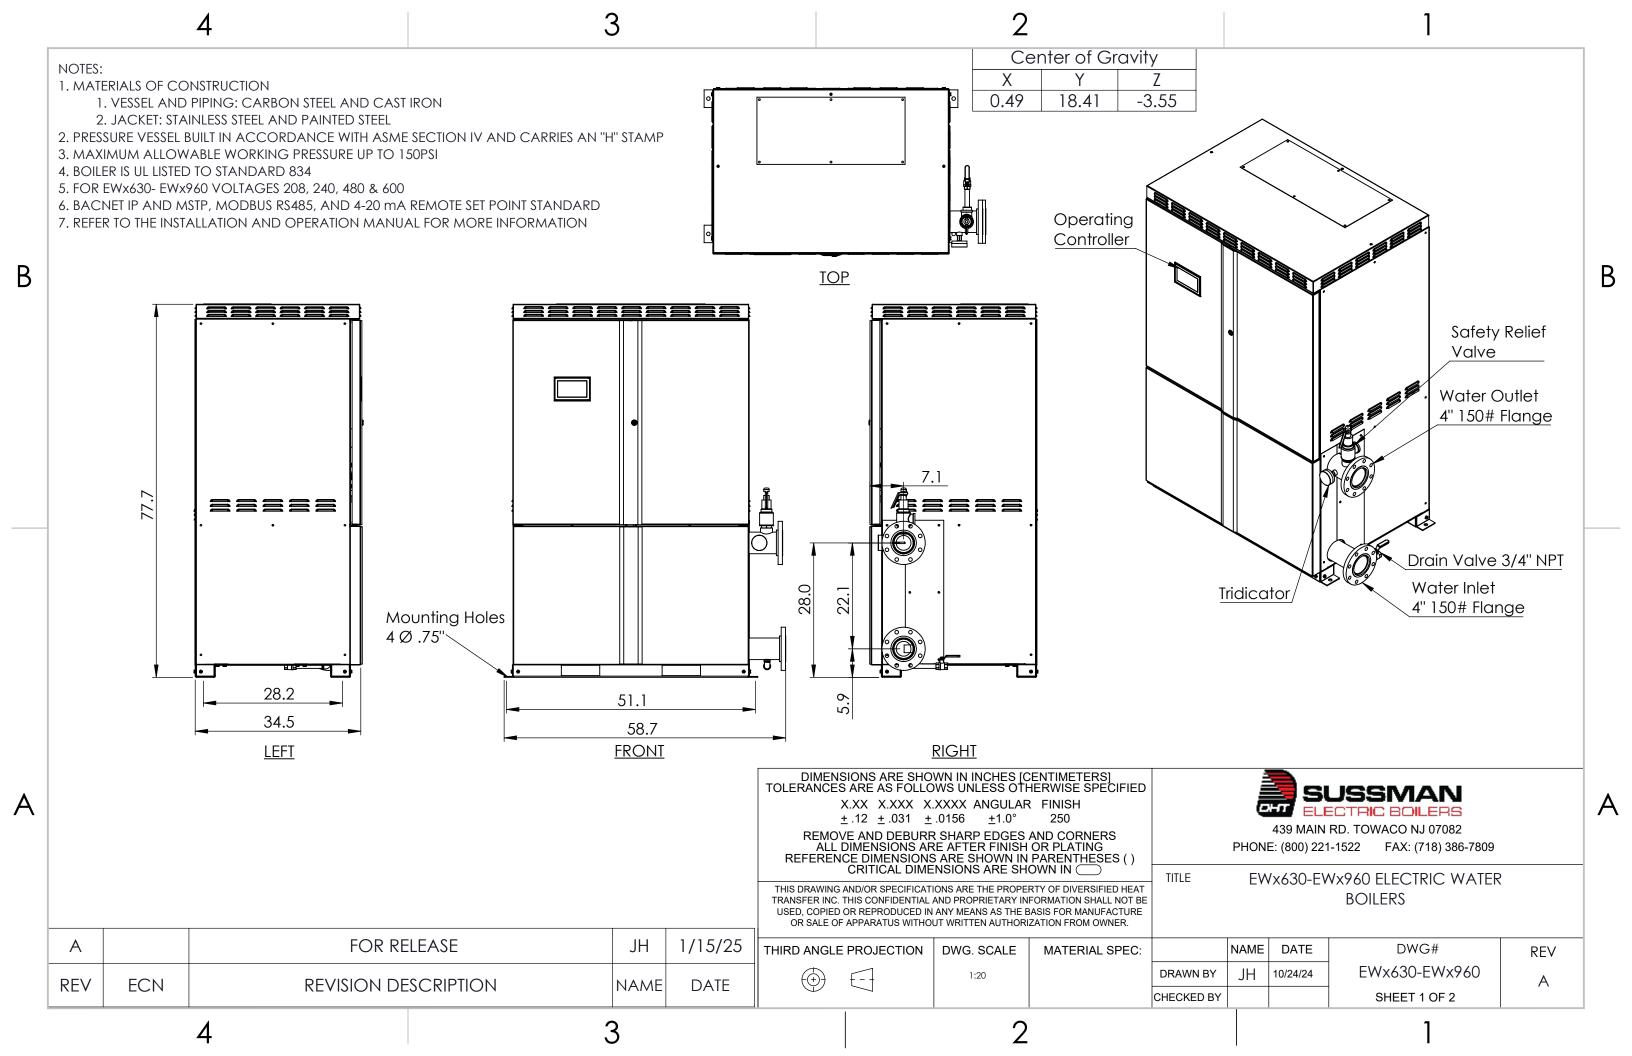

## NOTES:

1. SERVICE CLEARANCES TO BE IN CONFORMANCE TO NEC REQUIREMENTS. ALLOW A MINIMUM OF 36" CLEARANCE IN FRONT OF DOORS FOR SERVICING OF HEATING ELEMENTS. RECOMMENDED 24" CLEARANCE FOR OTHER SIDES OF BOILER FOR SERVICING.

4

2. MINIMUM 1" CLEARANCE TO ALL COMBUSTIBLE MATERIALS

В

## <u>Service Clearance Requirements</u>

3

| А |     |          |                      | DIMENSIONS ARE SHOWN IN INCHES [CENTIMETERS]<br>TOLERANCES ARE AS FOLLOWS UNLESS OTHERWISE SPECIFIED<br>X.XX X.XXX X.XXX ANGULAR FINISH<br>±.12 ±.031 ±.0156 ±1.0° 250<br>REMOVE AND DEBURR SHARP EDGES AND CORNERS<br>ALL DIMENSIONS ARE AFTER FINISH OR PLATING<br>REFERENCE DIMENSIONS ARE SHOWN IN PARENTHESES ()<br>CRITICAL DIMENSIONS ARE SHOWN IN () |      |         | A39 MAIN RD. TOWACO NJ 07082<br>PHONE: (800) 221-1522 FAX: (718) 386-7809                                                                                                                                                                                                                     |              |                |                                         |       |         |                               |     |
|---|-----|----------|----------------------|--------------------------------------------------------------------------------------------------------------------------------------------------------------------------------------------------------------------------------------------------------------------------------------------------------------------------------------------------------------|------|---------|-----------------------------------------------------------------------------------------------------------------------------------------------------------------------------------------------------------------------------------------------------------------------------------------------|--------------|----------------|-----------------------------------------|-------|---------|-------------------------------|-----|
|   |     |          |                      |                                                                                                                                                                                                                                                                                                                                                              |      |         | THIS DRAWING AND/OR SPECIFICATIONS ARE THE PROPERTY OF DIVERSIFIED HEAT<br>TRANSFER INC. THIS CONFIDENTIAL AND PROPRIETARY INFORMATION SHALL NOT BE<br>USED, COPIED OR REPRODUCED IN ANY MEANS AS THE BASIS FOR MANUFACTURE<br>OR SALE OF APPARATUS WITHOUT WRITTEN AUTHORIZATION FROM OWNER. |              |                | EWx630-EWx960 ELECTRIC WATER<br>BOILERS |       |         |                               |     |
|   | А   | A FOR RE |                      | LEASE                                                                                                                                                                                                                                                                                                                                                        | JH   | 1/15/25 | THIRD ANGLE PROJECTIO                                                                                                                                                                                                                                                                         | N DWG. SCALE | MATERIAL SPEC: | NA                                      | ME [  | DATE    | DWG#                          | REV |
|   | REV | ECN      | REVISION DESCRIPTION |                                                                                                                                                                                                                                                                                                                                                              | NAME | DATE    |                                                                                                                                                                                                                                                                                               | 1:20         |                | DRAWN BY                                | IH 10 | )/24/24 | EWx630-EWx960<br>Sheet 2 of 2 | A   |
|   | 4   |          | 3                    |                                                                                                                                                                                                                                                                                                                                                              |      | 2       |                                                                                                                                                                                                                                                                                               |              | 1              |                                         |       |         |                               |     |